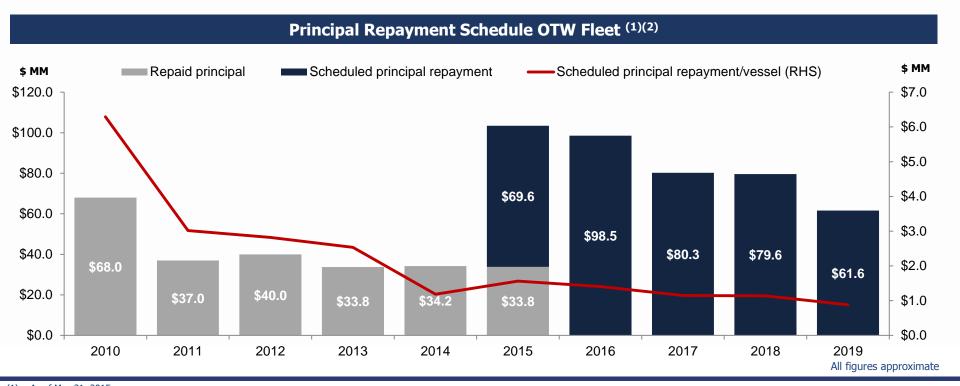

## **Balance Sheet and Stable Leverage Profile**

**❖** Total Cash (including minimum liquidity amounts)<sup>(1)</sup>: \$ 353.0 million

**❖** Total Debt & Capital lease obligations (1): \$ 981.3 million

♦ Net Debt (1): \$ 628.3 million

- **❖** Demonstrated access to public equity and debt capital markets
- Smoother principal repayment / vessel
- Target moderate leverage (<60% LTV)</p>

<sup>(1)</sup> As of May 31, 2015

<sup>)</sup> Including repayments of capital lease obligations, excluding future balloon payments and bond redemptions