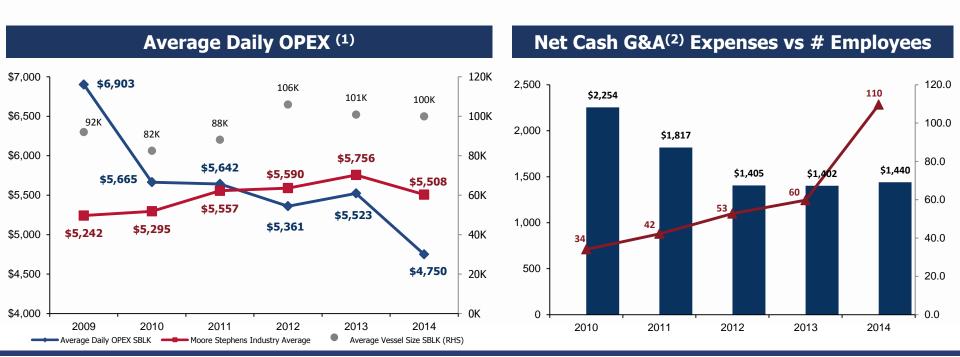

### **Continued Operational Excellence**

- ★ Continued focus on cost containment without compromising safety and quality of operations
- ★ Over 84% of managed vessels have a 5-star Rightship rating
- ★ Vessel OPEX (excluding pre-delivery expenses) for FY 2014 reduced by 14% YoY
- ★ Vessel OPEX has been reduced considerably (~31%) since 2009
- ★ Average daily Net Cash G&A expenses reduced by 36% vs 2010
- ★ On a fully delivered basis, we expect further synergies and economies of scale to reduce both our OPEX and our G&A

<sup>(1)</sup> Figures exclude pre-delivery expenses

<sup>2)</sup> Excludes one-off severance payments and share incentive plans