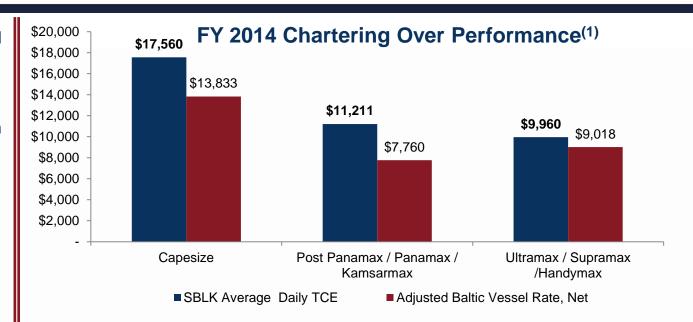

# Consistently Superior Commercial Performance Star Bulk

- Consistently outperformed the market since 2010
- Chartering Ltd., a platform to improve efficiency of capesize vessel trading

| Over Performance <sup>(2)</sup> |      |  |  |  |  |  |  |
|---------------------------------|------|--|--|--|--|--|--|
| BCI                             | 127% |  |  |  |  |  |  |
| BPI                             | 144% |  |  |  |  |  |  |
| BSI                             | 110% |  |  |  |  |  |  |

### **Consistent Chartering Over Performance**(1)

<sup>(1)</sup> For information on the use and calculation of TCE as a non-GAAP financial measure please see p.12 of Exhibit 99.1 of Form the 6-K filed on September 8, 2014

(2) Our performance over each Baltic Index on an Adjusted Basis