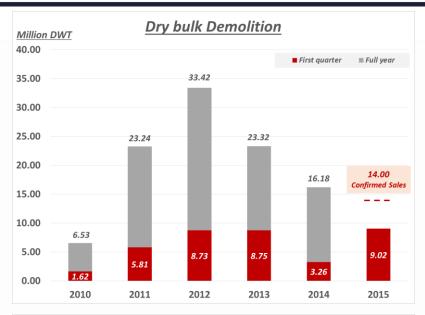

### **Supply Update**

- ★ 2015 2017 fleet growth revised downwards
  - ★ Projected between 2.0% and 3.5% per annum
  - Record high demolition activity: 9.0 mil. dwt during Q1 2015 Additional 5.0 mil. dwt reported as sold for demolition
  - ★ Conversions, Cancellations and Slippage expected to affect 2015/16 delivery schedule
- ★ Orderbook on downward trend (e.g. latest conversions & cancelations)
  - ★ Currently at around 19.9% from 25.0% during Q1-Q3 2014
  - ★ Almost NO new orders reported during Q1 2015
  - ★ No 1<sup>st</sup> tier yard available capacity for 2016 Limited for 2017
- ★ Short term lay up of vessels emerging

Source: Clarksons SIN (Database)