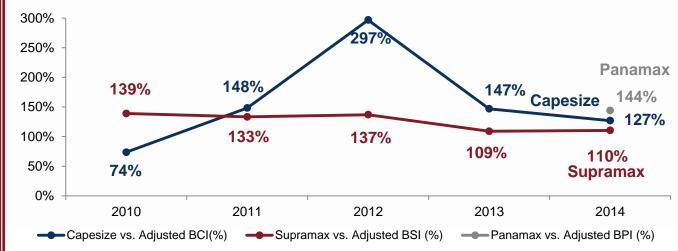

# Consistently Superior Commercial Performance Star Bulk

- Consistently outperformed the market since 2010
- Chartering Ltd., a platform to improve efficiency of capesize vessel trading

| Over Performance <sup>(2)</sup> |      |  |  |  |  |  |  |
|---------------------------------|------|--|--|--|--|--|--|
| BCI                             | 127% |  |  |  |  |  |  |
| BPI                             | 144% |  |  |  |  |  |  |
| BSI                             | 110% |  |  |  |  |  |  |

(2) Our performance over each Baltic Index on an Adjusted Basis