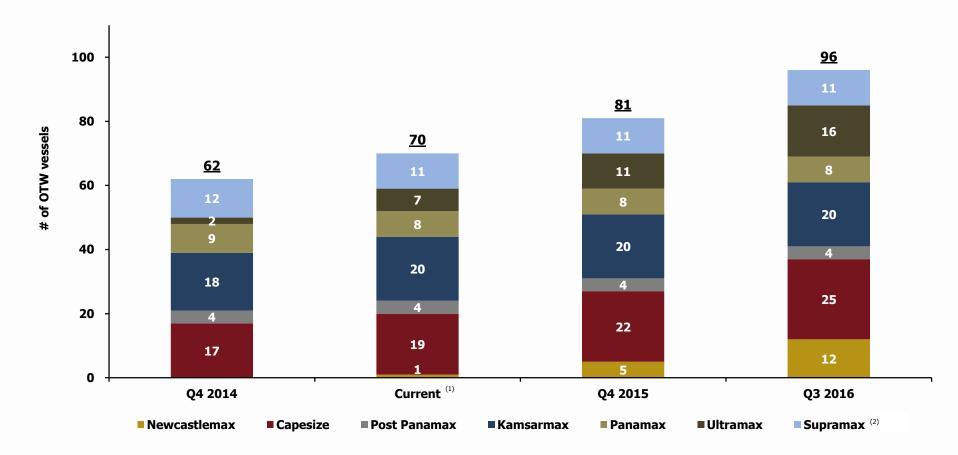

### **Diverse Fleet Profile**

Fully delivered fleet diversified across all dry bulk segments

Fleet versatility allows us to serve a variety of charterers and cargoes

On a fully delivered basis, our fleet will consist of 96 vessels, with 11.2 million dwt with average age of 6.4 years (3)

As of May 31, 2015

Calculations include one Handymax vessel

Represents September 2016 average age; excluding 90's built Panamax and Handymax vessels, which we intend to sell.