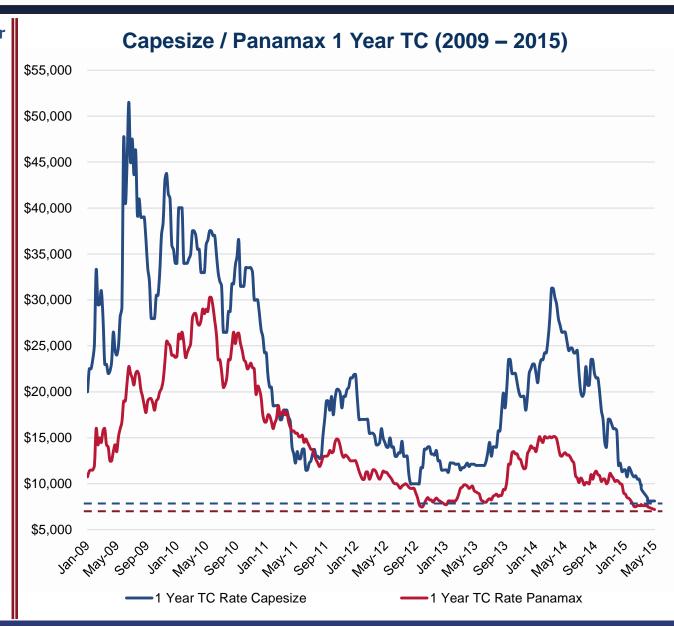

# **Flexible Chartering Strategy**

- Current 1-Year time charter rates for Capesize and Panamax vessels are at historical lows which is a reflection of:
  - Weak spot market
  - Oversupply of vessels available for period charter
  - Seasonally low period which increases spot rate volatility and uncertainty
- Placing vessels on period now would lock-in record low rates for our vessels
- We are continuously evaluating our chartering strategy and will consider placing vessels in longer term time charters once rates are more attractive