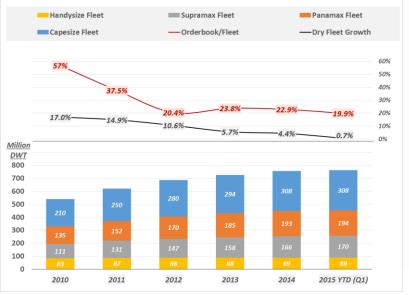

### **Supply Update**

- ★ 2015 2017 fleet growth revised downwards
  - ★ Projected between 2.0% and 3.5% per annum
  - Record high demolition activity: 9.0 mil. dwt during Q1 2015 Additional 5.0 mil. dwt reported as sold for demolition
  - ★ Conversions, Cancellations and Slippage expected to affect 2015/16 delivery schedule
- ★ Orderbook on downward trend (e.g. latest conversions & cancelations)
  - ★ Currently at around 19.9% from 25.0% during Q1-Q3 2014
  - ★ Almost NO new orders reported during Q1 2015
  - ★ No 1<sup>st</sup> tier yard available capacity for 2016 Limited for 2017
- ★ Short term lay up of vessels emerging

Source: Clarksons SIN (Database)