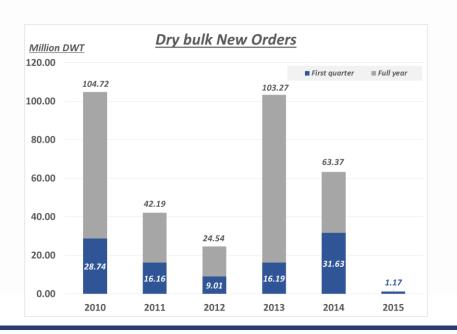

### **Supply Update**

- ★ 2015 2017 fleet growth revised downwards
  - ★ Projected between 2.0% and 3.5% per annum
  - Record high demolition activity: 9.0 mil. dwt during Q1 2015 Additional 5.0 mil. dwt reported as sold for demolition
  - ★ Conversions, Cancellations and Slippage expected to affect 2015/16 delivery schedule
- ★ Orderbook on downward trend (e.g. latest conversions & cancelations)
  - ★ Currently at around 19.9% from 25.0% during Q1-Q3 2014
  - ★ Almost NO new orders reported during Q1 2015
  - ★ No 1<sup>st</sup> tier yard available capacity for 2016 Limited for 2017
- ★ Short term lay up of vessels emerging

Source: Clarksons SIN (Database)